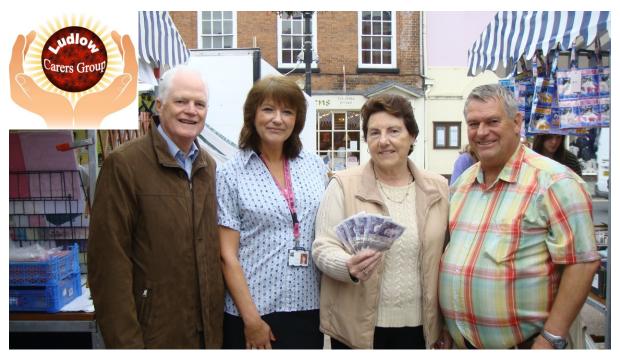

## LUDLOW MAGIC MARKET 14<sup>TH</sup> August 2010

Following the successful 'Magic Market', Mark Woodward (pictured right) Chair of Ludlow branch of Market Traders Federation and fellow trader Jean Cooke presented Gill Eades from Ludlow Carers Group with £100 raised from the Tombola. Cllr Viv Parry played a significant part in running the tombola stall.

Ludlow Carers Group is charity chosen by Mayor of Ludlow John Aitken (pictured left) as the Mayor's Charity in 2010 – 2011.

**L-R:** Mayor of Ludlow, John Aitken; Gill Eades, Ludlow Carers Group; Jean Cooke, Market Trader; and Mark Woodward, Chair of Ludlow Market Traders Federation.