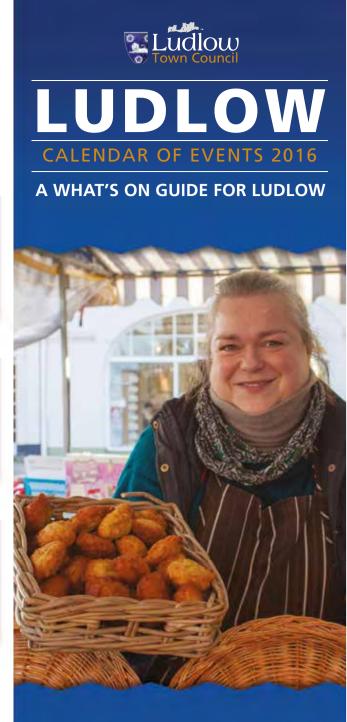

### **Great Events in Ludlow**

Ludlow's great food reputation flourishes in the local delis, cafes, restaurants and public houses. Great independent shops can be found throughout the town centre. At its heart, Ludlow has a wonderful outdoor market, which trades all year round on Mondays, Wednesdays, Fridays & Saturdays and most Sundays and Thursdays throughout the year.