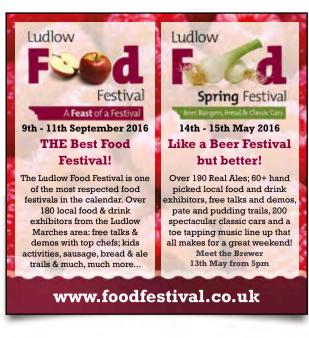

#### **Ludlow Food Festival**

From humble beginnings to the very best Food Festival in the country Ludlow's Food and Drink Festival started in 1995 and has grown and grown in visitor numbers and reputation ever since! The festival celebrates the quality and diversity of the superb independent food and drink producers and suppliers that abound in Ludlow and the Marches – from rare breeds of meat to real ale, cider and perry, produced and sold by people who really care about what they are doing. There's a brilliant atmosphere throughout the weekend and there really is something for everyone, from gourmet to sausage fan to beer lover. Once you've tried it you'll come to Ludlow again and again! www.foodfestival.co.uk

Sat 14th - Sun 15th

Inside Ludlow Castle & around town Over 200 Real Ales , Local Producers, 200 Classic Cars and Live Music

ludlowspringfestival.co.uk

Food & Craft Market
Thur 19th All Day
Castle Square

#### Ludlow Food & Drink Festival

Fri 9th - Sun 11th

Inside Ludlow Castle & around town

Over 180 Local food and drink producers, talks and demos, trails, children's activities and much more.

Park and Ride advised.