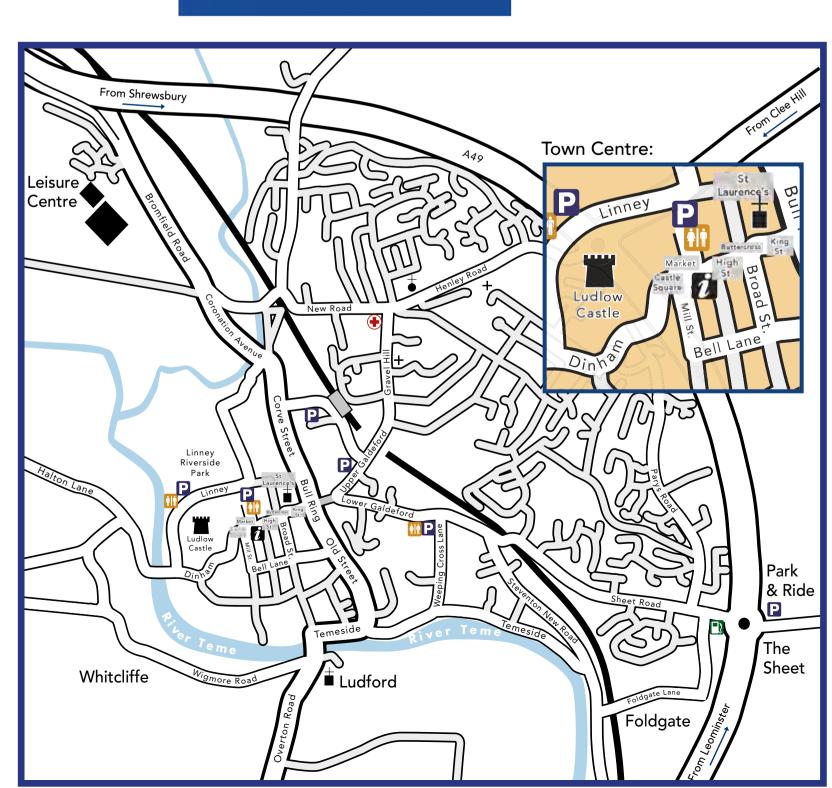

Find your way to our map of beautiful and historic Ludlow and visit Ludlow Castle, a nationally recognised ancient scheduled monument, set in beautiful public gardens in the centre of Ludlow. St Laurence's Church is a beautiful and popular visitor attraction in the town centre. Ludlow's medieval street layout is still evident and, at the end of Broad Street, the Broadgate arch is a significant remnant of the ancient town walls. Facing Broad Street, the grade I listed Buttercross Museum & Heritage Interpretation Centre offers a fantastic view

of some of Ludlow's 500

historic listed buildings.

Museum exhibits include the
Murchison section depicting
Ludlow's unique geology,
the Bitterley Hoard, and
the history of Ludlow's
Medieval Castle & Church.