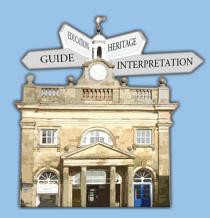

Recently, we have worked with Shropshire

Council, South Shropshire Housing Association and the local community to build a new boxing club at Wheeler Road. The Linney Riverside Park (SY8 1EE) is as popular as ever in the summer. In 2014, we will open Ludlow's new Museum and Heritage Centre @TheButtercross

# @TheButtercross

Museum & Heritage Interpretation Centre

The Buttercross Heritage Interpretation Centre is an exciting new development in the centre of historic Ludlow, SY8 1AW.

The Buttercross was designed by the local architect, William Baker (1705-71) and built between 1743-4. It will soon rediscover a central role presenting Ludlow's unique geology, treasured finds, social and architectural histories.

Ludlow Town Council is working with Shropshire Council and the Friends of Ludlow Museum to create an inspiring space that reflects Ludlow's history and its eternal community spirit.