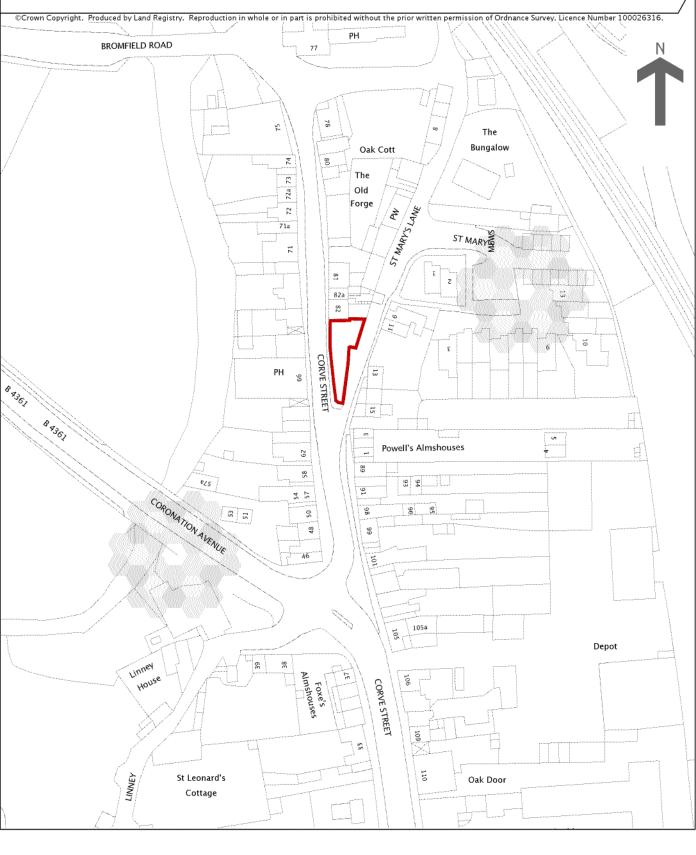

## Land Registry Official copy of title plan

Title number SL156990 Ordnance Survey map reference SO5175SW Scale 1:1250

Administrative area SHROPSHIRE: SOUTH

SHROPSHIRE